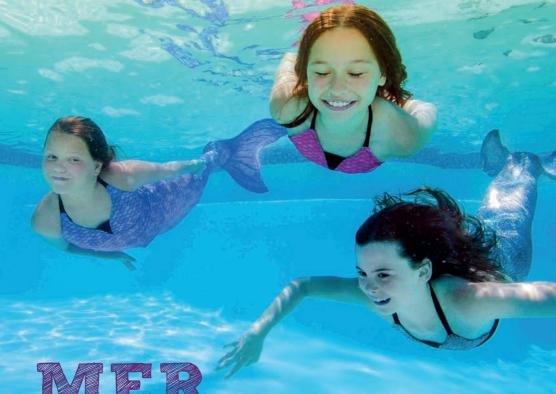

# PARTES

Sessions last 1 hour. Suitable for ages 6+.

Learn how to swim like a mermaid with your friends. Where feet are no more, tails create a natural movement through the water. By the end of the party you will be doing routines and creating your unique mer-sign. As part of the session you will receive a Mermaid or Merman makeover and photo shoot done by your instructor.

To take part in a mer-party each child will need to demonstrate they can:

- + Swim 20m comfortably
- + Submerge their face fully whilst swimming
- + Tread water in both shallow and deep water
- + Lift their knees and turn 360 degrees in both directions
- + Perform a basic dolphin kick for 5m