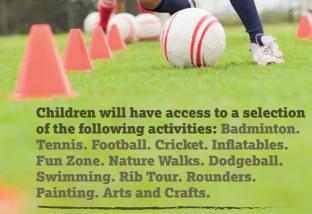

# 

A great way for children aged 3-7 to try new sports and crafts. Based at all-weather Les Ormes, youngsters can look forward to a wide range of activities from badminton to swimming, pottery painting to nature walks.

Monday to Friday. Les Ormes. Half day. 8.30am - 12 noon. £95. Full day. 8.30am - 4.00pm. £125. Sessions for 3-7 year olds.

Drop-off and pick-up point: Soccer Dome.
Bring: water, snacks, lunch, swim clothing
each day, sun cream, towel and sun hat.
All staff are trained in the delivery of all activities,
are First Aid trained and DBS checked.