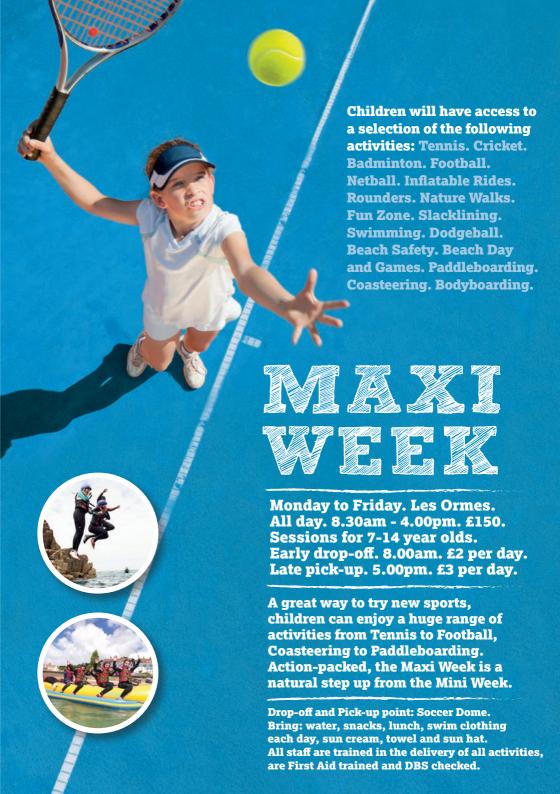

Monday to Friday. Les Ormes. Half day. 8.30am - 12 noon. £95. Full day. 8.30am - 4.00pm. £125. Sessions for 3-7 year olds.

Drop-off and pick-up point: Soccer Dome.
Bring: water, snacks, lunch, swim clothing
each day, sun cream, towel and sun hat.
All staff are trained in the delivery of all activities,
are First Aid trained and DBS checked.